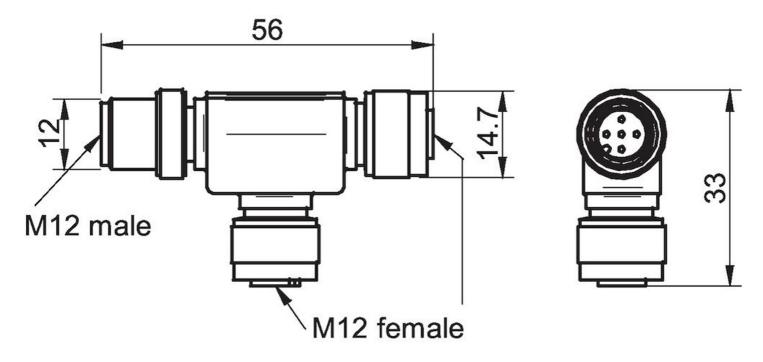

#### Dimension

| Height | 33 mm   |
|--------|---------|
| Length | 14.7 mm |
| Width  | 56 mm   |

### Dimensional drawings 🔓