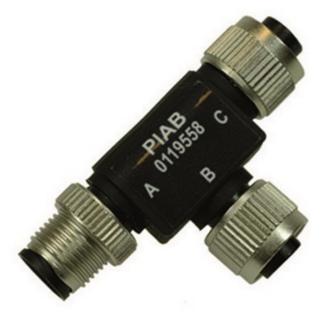

Item no: 0119558

# T-connector M12 male, 2xM12 female

Our line includes inductive universal, electro-mechanical and pneumatic vacuum switches that are pre-set or adjustable.

- Serially connects two or several vacuum switches, VS4128, into one common output to the PLC or BUS-I/O
- Quick and simple installation with standard male to female M12 eurofast cable assemblies.
- Suitable if the PLC or BUS-I/O is limited to one or two input signals from a vacuum system with several vacuum switches.