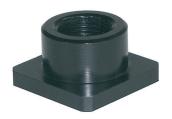

## T-slot Adapters

- The Piab T-slot adapter enables Piab suction cups to mount to existing boom assemblies and end-of-arm tooling used in the automotive industry. The T-slot adapter threads into the Piab cup fitting and can then be mounted accordingly.
- The suction cups can be changed quickly and with great ease.
- Non-rotating feature good when using oval suction cups.