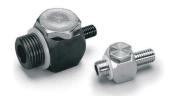

## Angle Adaptors

- Angle adaptors facilitate vacuum connections when space and headroom are limited.
- Can also be used as T-connectors.