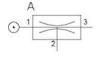

## Dimensional drawings $\triangle$

|    | 1        | 2       | 3       |
|----|----------|---------|---------|
| D  | 1/8"NPSF | G3/4"   | G3/4"   |
| AD | GV4"     | G3/4"   | G3/4"   |
| E  | 1/4"NPT  | 3/4"NPT | 3/4"NPT |