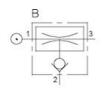

## Dimensional drawings $\triangle$

|    | 1        | 2       | 3       |
|----|----------|---------|---------|
| D  | 1/8"NPSF | G3/4"   | G3/4"   |
| AD | GV4"     | G3/4"   | G3/4"   |
| E  | 1/4"NPT  | 3/4"NPT | 3/4"NPT |