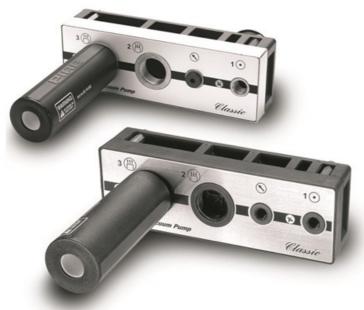

## Vacuum pump CLASSIC H40, connection plate composite PPS(D), Viton® sealings

These vacuum pumps are Piab's traditional pumps developed to be used within the chemical industry or in chemically aggressive environments.