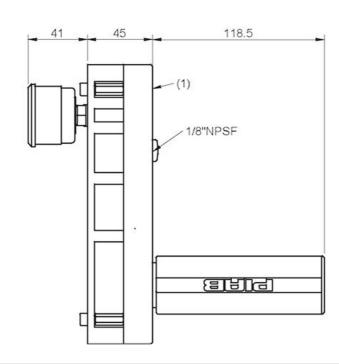

## Dimensional drawings $\triangle$

|    | 1        | 2       | 3       |
|----|----------|---------|---------|
| D  | 1/8"NPSF | G3/4"   | G3/4"   |
| AD | GV4"     | G3/4"   | G3/4"   |
| E  | 1/4"NPT  | 3/4"NPT | 3/4"NPT |