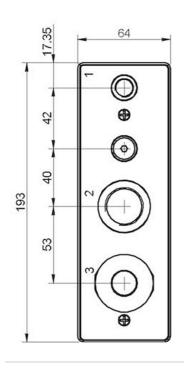

## Dimensional drawings $\triangle$

|    | 1        | 2       | 3       |
|----|----------|---------|---------|
| D  | 1/8"NPSF | G3/4"   | G3/4"   |
| AD | GV4"     | G3/4"   | G3/4"   |
| E  | 1/4"NPT  | 3/4"NPT | 3/4"NPT |