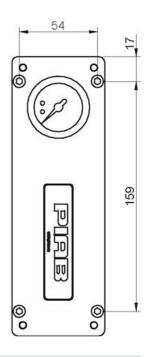

## Dimensional drawings $\triangle$

|    | 1        | 2       | 3       |
|----|----------|---------|---------|
| D  | 1/8"NPSF | G3/4"   | G3/4"   |
| AD | GV4"     | G3/4"   | G3/4"   |
| E  | 1/4"NPT  | 3/4"NPT | 3/4"NPT |